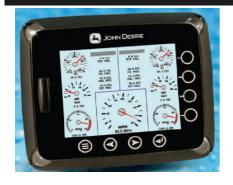

## **Helmview Panel**

#### Features:

- Expanded graphical LCD screen
- Rich, full-color graphics
- More room for more engine parameters and more detailed diagnostic messages.
- Fully integrates engine statistics, transmission, NMEA2000 devices and GPS
- Plug-and-go compatible with all major gas and diesel engine manufacturers.