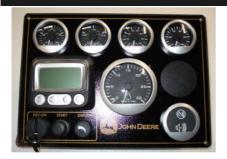

### **Powerview Panel**

#### **Features:**

- For modern electronic engines and equipment applications using SAE J1939 Controller Area Network
- Displays over 50 standard SAE J1939 parameters broadcast by engine and transmission ECU's
- Displays active and ECU-stored faults with text description for diagnosing equipment malfunctions.
- Simple connection to optional components