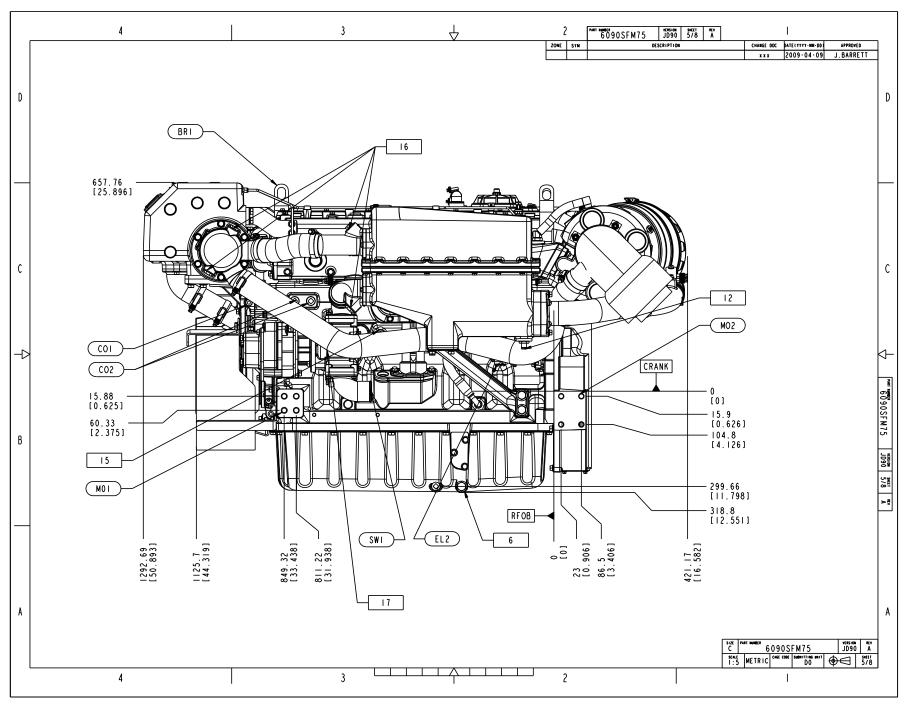

Marine Engine Installation Drawings

|   |                              |     | 4                             | з Ц                             |                                     |                       | 2            | PART MUNDER  | . VERSION SHEET REV                                                                                                                                                                                                                                                                                                                                                                                                                                                                                                                                                                                                                                                                                 | 7 1                                                                                                                                                                                                                                                                                                                                                                                                                                                                                     |                 |  |
|---|------------------------------|-----|-------------------------------|---------------------------------|-------------------------------------|-----------------------|--------------|--------------|-----------------------------------------------------------------------------------------------------------------------------------------------------------------------------------------------------------------------------------------------------------------------------------------------------------------------------------------------------------------------------------------------------------------------------------------------------------------------------------------------------------------------------------------------------------------------------------------------------------------------------------------------------------------------------------------------------|-----------------------------------------------------------------------------------------------------------------------------------------------------------------------------------------------------------------------------------------------------------------------------------------------------------------------------------------------------------------------------------------------------------------------------------------------------------------------------------------|-----------------|--|
|   |                              |     | 4                             | 3                               |                                     |                       | ZONE SYM     | 6090SFM75    | JD90 2/8 A<br>DESCRIPTION                                                                                                                                                                                                                                                                                                                                                                                                                                                                                                                                                                                                                                                                           | CHANGE DOC DATE(YYYY-NM-DD APPROVED                                                                                                                                                                                                                                                                                                                                                                                                                                                     | _               |  |
|   |                              |     |                               |                                 |                                     |                       | LONE STR     |              | Deserve and the second s | xxx 2009-04-09 J.BARRET                                                                                                                                                                                                                                                                                                                                                                                                                                                                 |                 |  |
|   |                              |     |                               |                                 |                                     |                       |              |              |                                                                                                                                                                                                                                                                                                                                                                                                                                                                                                                                                                                                                                                                                                     |                                                                                                                                                                                                                                                                                                                                                                                                                                                                                         |                 |  |
| D | CUSTOMER INSTALLATION POINTS |     |                               |                                 | WIRING HARNESS CONNECTION LOCATIONS |                       |              |              |                                                                                                                                                                                                                                                                                                                                                                                                                                                                                                                                                                                                                                                                                                     |                                                                                                                                                                                                                                                                                                                                                                                                                                                                                         |                 |  |
|   | ITEM SHEET NAME REMARKS      |     |                               |                                 |                                     |                       |              |              |                                                                                                                                                                                                                                                                                                                                                                                                                                                                                                                                                                                                                                                                                                     | -1                                                                                                                                                                                                                                                                                                                                                                                                                                                                                      |                 |  |
|   | AI                           | 7   | AIR - TURBO INLET             | Ø139.7, 44.45 ENGAGEMENT        | SI                                  | 3                     | FUEL PRES    | SSURF        |                                                                                                                                                                                                                                                                                                                                                                                                                                                                                                                                                                                                                                                                                                     |                                                                                                                                                                                                                                                                                                                                                                                                                                                                                         | $\neg$          |  |
|   | BRI                          | 5   | BRACKET - FRONT LIFT EYE      | 25.4 X 38.1                     | ÷ .                                 | S2 3 FUEL TEMPERATURE |              |              |                                                                                                                                                                                                                                                                                                                                                                                                                                                                                                                                                                                                                                                                                                     | -1                                                                                                                                                                                                                                                                                                                                                                                                                                                                                      |                 |  |
|   | BR2                          | 3   | BRACKET - REAR LIFT EYE       | 25.4 X 41.1                     | S3 3                                |                       | OIL PRESSURE |              |                                                                                                                                                                                                                                                                                                                                                                                                                                                                                                                                                                                                                                                                                                     |                                                                                                                                                                                                                                                                                                                                                                                                                                                                                         | -1              |  |
|   | C01                          | 5   | COOLANT - AUXILIARY RETURN    | I/2-I4 NPSF                     | 53<br>54                            | 3                     | WATER -      |              |                                                                                                                                                                                                                                                                                                                                                                                                                                                                                                                                                                                                                                                                                                     |                                                                                                                                                                                                                                                                                                                                                                                                                                                                                         | -1              |  |
| — | C 0 2                        | 5   | COOLANT - AUXILIARY SUPPLY    | 2X 3/4-14 NPSF                  | \$5                                 | 7                     | _            | T TEMPERATUR | c                                                                                                                                                                                                                                                                                                                                                                                                                                                                                                                                                                                                                                                                                                   |                                                                                                                                                                                                                                                                                                                                                                                                                                                                                         | $\dashv \vdash$ |  |
|   | DRI                          | 4   | DRIVE - MAG PICKUP            | 3/4-16 UNF-2B                   | 55<br>56                            | 3                     | CRANK POS    |              | L                                                                                                                                                                                                                                                                                                                                                                                                                                                                                                                                                                                                                                                                                                   |                                                                                                                                                                                                                                                                                                                                                                                                                                                                                         | -1              |  |
|   | ELI                          | 6   | ALTERNATOR                    | SEE OPTION DRAWING              | <u> </u>                            | 3                     |              | TEMPERATURE  | (18)                                                                                                                                                                                                                                                                                                                                                                                                                                                                                                                                                                                                                                                                                                |                                                                                                                                                                                                                                                                                                                                                                                                                                                                                         | $-\parallel$    |  |
|   | EL2                          | 5   | STARTING MOTOR                | SEE OPTION DRAWING              | 57<br>58                            | 3                     |              |              |                                                                                                                                                                                                                                                                                                                                                                                                                                                                                                                                                                                                                                                                                                     |                                                                                                                                                                                                                                                                                                                                                                                                                                                                                         |                 |  |
|   | FLI                          | 3   | FUEL - INLET                  | -06 ORFS (11/16-16UN -2A)       |                                     |                       |              |              | - BEHIND FIP                                                                                                                                                                                                                                                                                                                                                                                                                                                                                                                                                                                                                                                                                        |                                                                                                                                                                                                                                                                                                                                                                                                                                                                                         | _               |  |
|   | FL2                          | 3   | FUEL - RETURN                 | -06 ORFS (11/16-16UN -2A)       | \$9                                 | 3                     |              | P CONTROL VA | LVE                                                                                                                                                                                                                                                                                                                                                                                                                                                                                                                                                                                                                                                                                                 |                                                                                                                                                                                                                                                                                                                                                                                                                                                                                         | $-\parallel$    |  |
| C | мот                          | 3,5 | MOUNTING HOLES - ENGINE BLOCK | IOX MI6 X 2-6H ▼ 54.8 MIN       | \$10                                | 3                     | RAIL PRES    |              |                                                                                                                                                                                                                                                                                                                                                                                                                                                                                                                                                                                                                                                                                                     |                                                                                                                                                                                                                                                                                                                                                                                                                                                                                         | _   C           |  |
|   | MO2                          | 3,5 | MOUNTING HOLES - FLYWHEEL HOU | SING 8X MI6 X 2-6H ∓ 24 MIN     | \$11                                | 1                     |              | T PRESSURE   |                                                                                                                                                                                                                                                                                                                                                                                                                                                                                                                                                                                                                                                                                                     |                                                                                                                                                                                                                                                                                                                                                                                                                                                                                         | $-\parallel$    |  |
|   | моз                          | 4   | MOUNTING HOLES - FLYWHEEL HOU |                                 | \$12                                | 3                     | FUEL TRANS   | SFER PUMP    |                                                                                                                                                                                                                                                                                                                                                                                                                                                                                                                                                                                                                                                                                                     |                                                                                                                                                                                                                                                                                                                                                                                                                                                                                         |                 |  |
|   | MO4                          | 4   | MOUNTING HOLES - FLYWHEEL     | 8X 3/8-16 UNC-2B ▼ 18.3 MIN Ø10 |                                     |                       |              |              |                                                                                                                                                                                                                                                                                                                                                                                                                                                                                                                                                                                                                                                                                                     |                                                                                                                                                                                                                                                                                                                                                                                                                                                                                         | _               |  |
|   | SWI                          | 5   | SEA WATER PUMP INLET          | Ø 63.5. 44.45 ENGAGEMENT        |                                     |                       |              | CUSTOM       | ER SERVICE POIN                                                                                                                                                                                                                                                                                                                                                                                                                                                                                                                                                                                                                                                                                     | TS                                                                                                                                                                                                                                                                                                                                                                                                                                                                                      |                 |  |
|   |                              | -   |                               |                                 | ITEM                                | SHEET                 |              | NAME         |                                                                                                                                                                                                                                                                                                                                                                                                                                                                                                                                                                                                                                                                                                     | REMARKS                                                                                                                                                                                                                                                                                                                                                                                                                                                                                 |                 |  |
|   |                              |     |                               |                                 | 1                                   | 3                     | FUEL - FI    | ILTER, FINAL |                                                                                                                                                                                                                                                                                                                                                                                                                                                                                                                                                                                                                                                                                                     | 26 mm REMOVAL DISTANCE                                                                                                                                                                                                                                                                                                                                                                                                                                                                  | -14-            |  |
|   |                              |     |                               |                                 | 2                                   | 3                     | FUEL - WA    | ATER IN FUEL | DRAIN                                                                                                                                                                                                                                                                                                                                                                                                                                                                                                                                                                                                                                                                                               |                                                                                                                                                                                                                                                                                                                                                                                                                                                                                         |                 |  |
|   |                              |     |                               |                                 | 3                                   | 3                     | LUBE - O     | IL FILTER    |                                                                                                                                                                                                                                                                                                                                                                                                                                                                                                                                                                                                                                                                                                     | 115 mm REMOVAL DISTANCE                                                                                                                                                                                                                                                                                                                                                                                                                                                                 | - 6             |  |
|   |                              |     |                               |                                 | 4                                   | 3                     |              | IL FILL/ DIP | STICK                                                                                                                                                                                                                                                                                                                                                                                                                                                                                                                                                                                                                                                                                               | 388 mm REMOVAL DISTANCE                                                                                                                                                                                                                                                                                                                                                                                                                                                                 | 6090SFM75       |  |
|   |                              |     |                               |                                 | 5                                   | 3                     | LUBE - O     |              |                                                                                                                                                                                                                                                                                                                                                                                                                                                                                                                                                                                                                                                                                                     | 3/4-14 NPT                                                                                                                                                                                                                                                                                                                                                                                                                                                                              | 귀운              |  |
|   |                              |     |                               |                                 | 6                                   | 5                     | LUBE - O     |              |                                                                                                                                                                                                                                                                                                                                                                                                                                                                                                                                                                                                                                                                                                     | 7/8-14 UNF -2A IN                                                                                                                                                                                                                                                                                                                                                                                                                                                                       | -1121           |  |
| B |                              |     |                               |                                 | 7                                   | 3                     |              | TER PRIMARY  |                                                                                                                                                                                                                                                                                                                                                                                                                                                                                                                                                                                                                                                                                                     | 60 mm REMOVAL DISTANCE                                                                                                                                                                                                                                                                                                                                                                                                                                                                  |                 |  |
|   |                              |     |                               |                                 | 8                                   | 3                     |              | TOOL OPENIN  | G                                                                                                                                                                                                                                                                                                                                                                                                                                                                                                                                                                                                                                                                                                   |                                                                                                                                                                                                                                                                                                                                                                                                                                                                                         | D60f            |  |
|   |                              |     |                               |                                 | 9                                   | 1                     | ROCKER AF    |              | •                                                                                                                                                                                                                                                                                                                                                                                                                                                                                                                                                                                                                                                                                                   |                                                                                                                                                                                                                                                                                                                                                                                                                                                                                         | 2/8             |  |
|   |                              |     |                               |                                 | 10                                  | 3                     |              |              | TILATION SYSTEM                                                                                                                                                                                                                                                                                                                                                                                                                                                                                                                                                                                                                                                                                     | 4 50.8 REMOVAL DISTANCE                                                                                                                                                                                                                                                                                                                                                                                                                                                                 |                 |  |
|   |                              |     |                               |                                 |                                     | 3,4,7                 | AIR CLEAN    |              |                                                                                                                                                                                                                                                                                                                                                                                                                                                                                                                                                                                                                                                                                                     | 178 REMOVAL DISTANCE                                                                                                                                                                                                                                                                                                                                                                                                                                                                    | _ ≥₹            |  |
|   |                              |     |                               |                                 | 12                                  | 5                     |              | TION DRAIN   |                                                                                                                                                                                                                                                                                                                                                                                                                                                                                                                                                                                                                                                                                                     |                                                                                                                                                                                                                                                                                                                                                                                                                                                                                         | -               |  |
|   |                              |     |                               |                                 | 13                                  | 6                     | COOLANT D    |              |                                                                                                                                                                                                                                                                                                                                                                                                                                                                                                                                                                                                                                                                                                     | WATER PUMP COVER                                                                                                                                                                                                                                                                                                                                                                                                                                                                        | -               |  |
|   |                              |     |                               |                                 | 14                                  | 3                     |              |              |                                                                                                                                                                                                                                                                                                                                                                                                                                                                                                                                                                                                                                                                                                     | FILTER SERVICE INDICATOR                                                                                                                                                                                                                                                                                                                                                                                                                                                                | -               |  |
|   |                              |     |                               |                                 | 15                                  | 5                     | COOLANT [    |              |                                                                                                                                                                                                                                                                                                                                                                                                                                                                                                                                                                                                                                                                                                     | BLOCK                                                                                                                                                                                                                                                                                                                                                                                                                                                                                   |                 |  |
|   |                              |     |                               |                                 | 16                                  | 3,5                   | ZINC ANOL    |              |                                                                                                                                                                                                                                                                                                                                                                                                                                                                                                                                                                                                                                                                                                     | BLOCK                                                                                                                                                                                                                                                                                                                                                                                                                                                                                   |                 |  |
|   |                              |     |                               |                                 | 17                                  | 5                     |              |              |                                                                                                                                                                                                                                                                                                                                                                                                                                                                                                                                                                                                                                                                                                     | 105mm IMPELLER REMOVAL DISTANC                                                                                                                                                                                                                                                                                                                                                                                                                                                          |                 |  |
| A |                              |     |                               |                                 |                                     | 3                     | SEA WATER    | N FUMF       |                                                                                                                                                                                                                                                                                                                                                                                                                                                                                                                                                                                                                                                                                                     | LINDIUM IMPELLER REMOVAL DISTANC                                                                                                                                                                                                                                                                                                                                                                                                                                                        | <u>ب</u>        |  |
|   |                              |     |                               |                                 |                                     |                       |              |              |                                                                                                                                                                                                                                                                                                                                                                                                                                                                                                                                                                                                                                                                                                     | Cut Instante                                                                                                                                                                                                                                                                                                                                                                                                                                                                            |                 |  |
|   |                              |     |                               |                                 |                                     |                       |              |              |                                                                                                                                                                                                                                                                                                                                                                                                                                                                                                                                                                                                                                                                                                     | Size Part Number C Vicesion Vicesion JD90 Size JD90 Size JD90 Size JD90 Size JD90 Size |                 |  |
|   |                              |     | 4                             | 3                               |                                     |                       | 2            |              |                                                                                                                                                                                                                                                                                                                                                                                                                                                                                                                                                                                                                                                                                                     |                                                                                                                                                                                                                                                                                                                                                                                                                                                                                         | <u> </u>        |  |
|   |                              |     | 4                             | 3                               |                                     |                       | ۷            |              | I                                                                                                                                                                                                                                                                                                                                                                                                                                                                                                                                                                                                                                                                                                   | I                                                                                                                                                                                                                                                                                                                                                                                                                                                                                       |                 |  |