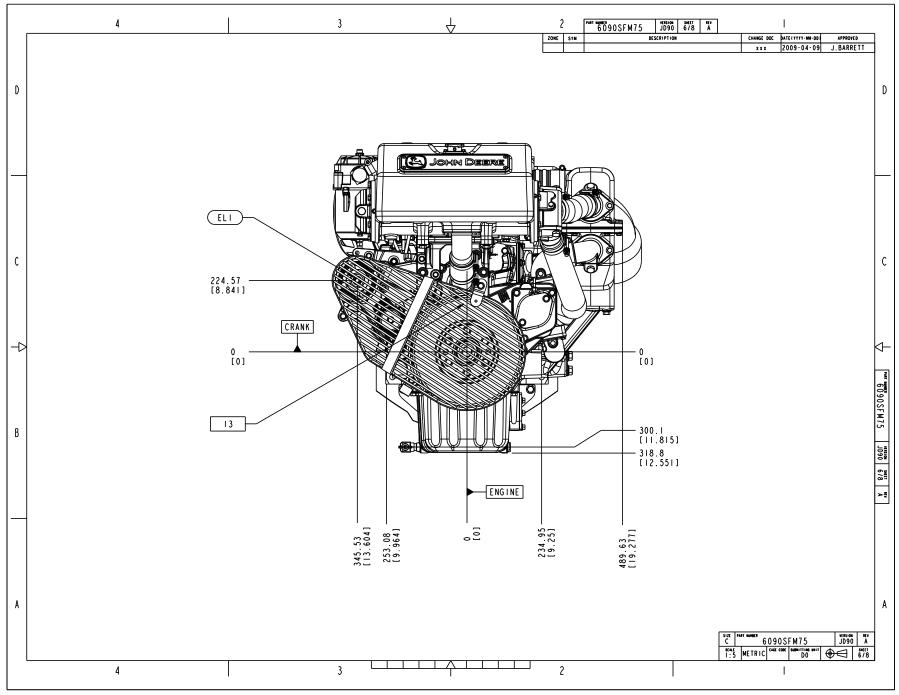

Marine Engine Installation Drawings

|   |                              |     | 4                             | з Ц                             |                                     |                       | 2            | PART MUNDER  | . VERSION SHEET REV                                                                                                                                                                                                                                                                                                                                                                                                                                                                                                                                                                                                                                                                                 | 7 1                                                                                                                                                                                                                                                                                                                                                                                                                                                                                     |                 |  |
|---|------------------------------|-----|-------------------------------|---------------------------------|-------------------------------------|-----------------------|--------------|--------------|-----------------------------------------------------------------------------------------------------------------------------------------------------------------------------------------------------------------------------------------------------------------------------------------------------------------------------------------------------------------------------------------------------------------------------------------------------------------------------------------------------------------------------------------------------------------------------------------------------------------------------------------------------------------------------------------------------|-----------------------------------------------------------------------------------------------------------------------------------------------------------------------------------------------------------------------------------------------------------------------------------------------------------------------------------------------------------------------------------------------------------------------------------------------------------------------------------------|-----------------|--|
|   |                              |     | 4                             | 3                               |                                     |                       | ZONE SYM     | 6090SFM75    | JD90 2/8 A<br>DESCRIPTION                                                                                                                                                                                                                                                                                                                                                                                                                                                                                                                                                                                                                                                                           | CHANGE DOC DATE(YYYY-NM-DD APPROVED                                                                                                                                                                                                                                                                                                                                                                                                                                                     | _               |  |
|   |                              |     |                               |                                 |                                     |                       | LONE STR     |              | Deserve and the second s | xxx 2009-04-09 J.BARRET                                                                                                                                                                                                                                                                                                                                                                                                                                                                 |                 |  |
|   |                              |     |                               |                                 |                                     |                       |              |              |                                                                                                                                                                                                                                                                                                                                                                                                                                                                                                                                                                                                                                                                                                     |                                                                                                                                                                                                                                                                                                                                                                                                                                                                                         |                 |  |
| D | CUSTOMER INSTALLATION POINTS |     |                               |                                 | WIRING HARNESS CONNECTION LOCATIONS |                       |              |              |                                                                                                                                                                                                                                                                                                                                                                                                                                                                                                                                                                                                                                                                                                     |                                                                                                                                                                                                                                                                                                                                                                                                                                                                                         |                 |  |
|   | ITEM SHEET NAME REMARKS      |     |                               |                                 |                                     |                       |              |              |                                                                                                                                                                                                                                                                                                                                                                                                                                                                                                                                                                                                                                                                                                     | -1                                                                                                                                                                                                                                                                                                                                                                                                                                                                                      |                 |  |
|   | AI                           | 7   | AIR - TURBO INLET             | Ø139.7, 44.45 ENGAGEMENT        | SI                                  | 3                     | FUEL PRES    | SSURF        |                                                                                                                                                                                                                                                                                                                                                                                                                                                                                                                                                                                                                                                                                                     |                                                                                                                                                                                                                                                                                                                                                                                                                                                                                         | $\neg$          |  |
|   | BRI                          | 5   | BRACKET - FRONT LIFT EYE      | 25.4 X 38.1                     | ÷ .                                 | S2 3 FUEL TEMPERATURE |              |              |                                                                                                                                                                                                                                                                                                                                                                                                                                                                                                                                                                                                                                                                                                     | -1                                                                                                                                                                                                                                                                                                                                                                                                                                                                                      |                 |  |
|   | BR2                          | 3   | BRACKET - REAR LIFT EYE       | 25.4 X 41.1                     | S3 3                                |                       | OIL PRESSURE |              |                                                                                                                                                                                                                                                                                                                                                                                                                                                                                                                                                                                                                                                                                                     |                                                                                                                                                                                                                                                                                                                                                                                                                                                                                         | -1              |  |
|   | C01                          | 5   | COOLANT - AUXILIARY RETURN    | I/2-I4 NPSF                     | 53<br>54                            | 3                     | WATER -      |              |                                                                                                                                                                                                                                                                                                                                                                                                                                                                                                                                                                                                                                                                                                     |                                                                                                                                                                                                                                                                                                                                                                                                                                                                                         | -1              |  |
| — | C 0 2                        | 5   | COOLANT - AUXILIARY SUPPLY    | 2X 3/4-14 NPSF                  | \$5                                 | 7                     | _            | T TEMPERATUR | c                                                                                                                                                                                                                                                                                                                                                                                                                                                                                                                                                                                                                                                                                                   |                                                                                                                                                                                                                                                                                                                                                                                                                                                                                         | $\dashv \vdash$ |  |
|   | DRI                          | 4   | DRIVE - MAG PICKUP            | 3/4-16 UNF-2B                   | 55<br>56                            | 3                     | CRANK POS    |              | L                                                                                                                                                                                                                                                                                                                                                                                                                                                                                                                                                                                                                                                                                                   |                                                                                                                                                                                                                                                                                                                                                                                                                                                                                         | -1              |  |
|   | ELI                          | 6   | ALTERNATOR                    | SEE OPTION DRAWING              | <u> </u>                            | 3                     |              | TEMPERATURE  | (18)                                                                                                                                                                                                                                                                                                                                                                                                                                                                                                                                                                                                                                                                                                |                                                                                                                                                                                                                                                                                                                                                                                                                                                                                         | $-\parallel$    |  |
|   | EL2                          | 5   | STARTING MOTOR                | SEE OPTION DRAWING              | 57<br>58                            | 3                     |              |              |                                                                                                                                                                                                                                                                                                                                                                                                                                                                                                                                                                                                                                                                                                     |                                                                                                                                                                                                                                                                                                                                                                                                                                                                                         |                 |  |
|   | FLI                          | 3   | FUEL - INLET                  | -06 ORFS (11/16-16UN -2A)       |                                     |                       |              |              | - BEHIND FIP                                                                                                                                                                                                                                                                                                                                                                                                                                                                                                                                                                                                                                                                                        |                                                                                                                                                                                                                                                                                                                                                                                                                                                                                         | _               |  |
|   | FL2                          | 3   | FUEL - RETURN                 | -06 ORFS (11/16-16UN -2A)       | \$9                                 | 3                     |              | P CONTROL VA | LVE                                                                                                                                                                                                                                                                                                                                                                                                                                                                                                                                                                                                                                                                                                 |                                                                                                                                                                                                                                                                                                                                                                                                                                                                                         | $-\parallel$    |  |
| C | мот                          | 3,5 | MOUNTING HOLES - ENGINE BLOCK | IOX MI6 X 2-6H ▼ 54.8 MIN       | \$10                                | 3                     | RAIL PRES    |              |                                                                                                                                                                                                                                                                                                                                                                                                                                                                                                                                                                                                                                                                                                     |                                                                                                                                                                                                                                                                                                                                                                                                                                                                                         | _   C           |  |
|   | MO2                          | 3,5 | MOUNTING HOLES - FLYWHEEL HOU | SING 8X MI6 X 2-6H ∓ 24 MIN     | \$11                                | 1                     |              | T PRESSURE   |                                                                                                                                                                                                                                                                                                                                                                                                                                                                                                                                                                                                                                                                                                     |                                                                                                                                                                                                                                                                                                                                                                                                                                                                                         | $-\parallel$    |  |
|   | моз                          | 4   | MOUNTING HOLES - FLYWHEEL HOU |                                 | \$12                                | 3                     | FUEL TRANS   | SFER PUMP    |                                                                                                                                                                                                                                                                                                                                                                                                                                                                                                                                                                                                                                                                                                     |                                                                                                                                                                                                                                                                                                                                                                                                                                                                                         |                 |  |
|   | MO4                          | 4   | MOUNTING HOLES - FLYWHEEL     | 8X 3/8-16 UNC-2B ▼ 18.3 MIN Ø10 |                                     |                       |              |              |                                                                                                                                                                                                                                                                                                                                                                                                                                                                                                                                                                                                                                                                                                     |                                                                                                                                                                                                                                                                                                                                                                                                                                                                                         | _               |  |
|   | SWI                          | 5   | SEA WATER PUMP INLET          | Ø 63.5. 44.45 ENGAGEMENT        |                                     |                       |              | CUSTOM       | ER SERVICE POIN                                                                                                                                                                                                                                                                                                                                                                                                                                                                                                                                                                                                                                                                                     | TS                                                                                                                                                                                                                                                                                                                                                                                                                                                                                      |                 |  |
|   |                              | -   |                               |                                 | ITEM                                | SHEET                 |              | NAME         |                                                                                                                                                                                                                                                                                                                                                                                                                                                                                                                                                                                                                                                                                                     | REMARKS                                                                                                                                                                                                                                                                                                                                                                                                                                                                                 |                 |  |
|   |                              |     |                               |                                 | 1                                   | 3                     | FUEL - FI    | ILTER, FINAL |                                                                                                                                                                                                                                                                                                                                                                                                                                                                                                                                                                                                                                                                                                     | 26 mm REMOVAL DISTANCE                                                                                                                                                                                                                                                                                                                                                                                                                                                                  | -14-            |  |
|   |                              |     |                               |                                 | 2                                   | 3                     | FUEL - WA    | ATER IN FUEL | DRAIN                                                                                                                                                                                                                                                                                                                                                                                                                                                                                                                                                                                                                                                                                               |                                                                                                                                                                                                                                                                                                                                                                                                                                                                                         |                 |  |
|   |                              |     |                               |                                 | 3                                   | 3                     | LUBE - O     | IL FILTER    |                                                                                                                                                                                                                                                                                                                                                                                                                                                                                                                                                                                                                                                                                                     | 115 mm REMOVAL DISTANCE                                                                                                                                                                                                                                                                                                                                                                                                                                                                 | - 6             |  |
|   |                              |     |                               |                                 | 4                                   | 3                     |              | IL FILL/ DIP | STICK                                                                                                                                                                                                                                                                                                                                                                                                                                                                                                                                                                                                                                                                                               | 388 mm REMOVAL DISTANCE                                                                                                                                                                                                                                                                                                                                                                                                                                                                 | 6090SFM75       |  |
|   |                              |     |                               |                                 | 5                                   | 3                     | LUBE - O     |              |                                                                                                                                                                                                                                                                                                                                                                                                                                                                                                                                                                                                                                                                                                     | 3/4-14 NPT                                                                                                                                                                                                                                                                                                                                                                                                                                                                              | 귀운              |  |
|   |                              |     |                               |                                 | 6                                   | 5                     | LUBE - O     |              |                                                                                                                                                                                                                                                                                                                                                                                                                                                                                                                                                                                                                                                                                                     | 7/8-14 UNF -2A IN                                                                                                                                                                                                                                                                                                                                                                                                                                                                       | -1121           |  |
| B |                              |     |                               |                                 | 7                                   | 3                     |              | TER PRIMARY  |                                                                                                                                                                                                                                                                                                                                                                                                                                                                                                                                                                                                                                                                                                     | 60 mm REMOVAL DISTANCE                                                                                                                                                                                                                                                                                                                                                                                                                                                                  |                 |  |
|   |                              |     |                               |                                 | 8                                   | 3                     |              | TOOL OPENIN  | G                                                                                                                                                                                                                                                                                                                                                                                                                                                                                                                                                                                                                                                                                                   |                                                                                                                                                                                                                                                                                                                                                                                                                                                                                         | D60f            |  |
|   |                              |     |                               |                                 | 9                                   | 1                     | ROCKER AF    |              | •                                                                                                                                                                                                                                                                                                                                                                                                                                                                                                                                                                                                                                                                                                   |                                                                                                                                                                                                                                                                                                                                                                                                                                                                                         | 2/8             |  |
|   |                              |     |                               |                                 | 10                                  | 3                     |              |              | TILATION SYSTEM                                                                                                                                                                                                                                                                                                                                                                                                                                                                                                                                                                                                                                                                                     | 4 50.8 REMOVAL DISTANCE                                                                                                                                                                                                                                                                                                                                                                                                                                                                 |                 |  |
|   |                              |     |                               |                                 |                                     | 3,4,7                 | AIR CLEAN    |              |                                                                                                                                                                                                                                                                                                                                                                                                                                                                                                                                                                                                                                                                                                     | 178 REMOVAL DISTANCE                                                                                                                                                                                                                                                                                                                                                                                                                                                                    | _ ≥₹            |  |
|   |                              |     |                               |                                 | 12                                  | 5                     |              | TION DRAIN   |                                                                                                                                                                                                                                                                                                                                                                                                                                                                                                                                                                                                                                                                                                     |                                                                                                                                                                                                                                                                                                                                                                                                                                                                                         | -               |  |
|   |                              |     |                               |                                 | 13                                  | 6                     | COOLANT D    |              |                                                                                                                                                                                                                                                                                                                                                                                                                                                                                                                                                                                                                                                                                                     | WATER PUMP COVER                                                                                                                                                                                                                                                                                                                                                                                                                                                                        | -               |  |
|   |                              |     |                               |                                 | 14                                  | 3                     |              |              |                                                                                                                                                                                                                                                                                                                                                                                                                                                                                                                                                                                                                                                                                                     | FILTER SERVICE INDICATOR                                                                                                                                                                                                                                                                                                                                                                                                                                                                | -               |  |
|   |                              |     |                               |                                 | 15                                  | 5                     | COOLANT [    |              |                                                                                                                                                                                                                                                                                                                                                                                                                                                                                                                                                                                                                                                                                                     | BLOCK                                                                                                                                                                                                                                                                                                                                                                                                                                                                                   |                 |  |
|   |                              |     |                               |                                 | 16                                  | 3,5                   | ZINC ANOL    |              |                                                                                                                                                                                                                                                                                                                                                                                                                                                                                                                                                                                                                                                                                                     | BLOCK                                                                                                                                                                                                                                                                                                                                                                                                                                                                                   |                 |  |
|   |                              |     |                               |                                 | 17                                  | 5                     |              |              |                                                                                                                                                                                                                                                                                                                                                                                                                                                                                                                                                                                                                                                                                                     | 105mm IMPELLER REMOVAL DISTANC                                                                                                                                                                                                                                                                                                                                                                                                                                                          |                 |  |
| A |                              |     |                               |                                 |                                     | 3                     | SEA WATER    | N FUMF       |                                                                                                                                                                                                                                                                                                                                                                                                                                                                                                                                                                                                                                                                                                     | LINDIUM IMPELLER REMOVAL DISTANC                                                                                                                                                                                                                                                                                                                                                                                                                                                        | <u>ب</u>        |  |
|   |                              |     |                               |                                 |                                     |                       |              |              |                                                                                                                                                                                                                                                                                                                                                                                                                                                                                                                                                                                                                                                                                                     | Cut Instante                                                                                                                                                                                                                                                                                                                                                                                                                                                                            |                 |  |
|   |                              |     |                               |                                 |                                     |                       |              |              |                                                                                                                                                                                                                                                                                                                                                                                                                                                                                                                                                                                                                                                                                                     | Size Part Number C Vicesion Vicesion JD90 Size JD90 Size JD90 Size JD90 Size JD90 Size |                 |  |
|   |                              |     | 4                             | 3                               |                                     |                       | 2            |              |                                                                                                                                                                                                                                                                                                                                                                                                                                                                                                                                                                                                                                                                                                     |                                                                                                                                                                                                                                                                                                                                                                                                                                                                                         | <u> </u>        |  |
|   |                              |     | 4                             | 3                               |                                     |                       | ۷            |              | I                                                                                                                                                                                                                                                                                                                                                                                                                                                                                                                                                                                                                                                                                                   | I                                                                                                                                                                                                                                                                                                                                                                                                                                                                                       |                 |  |