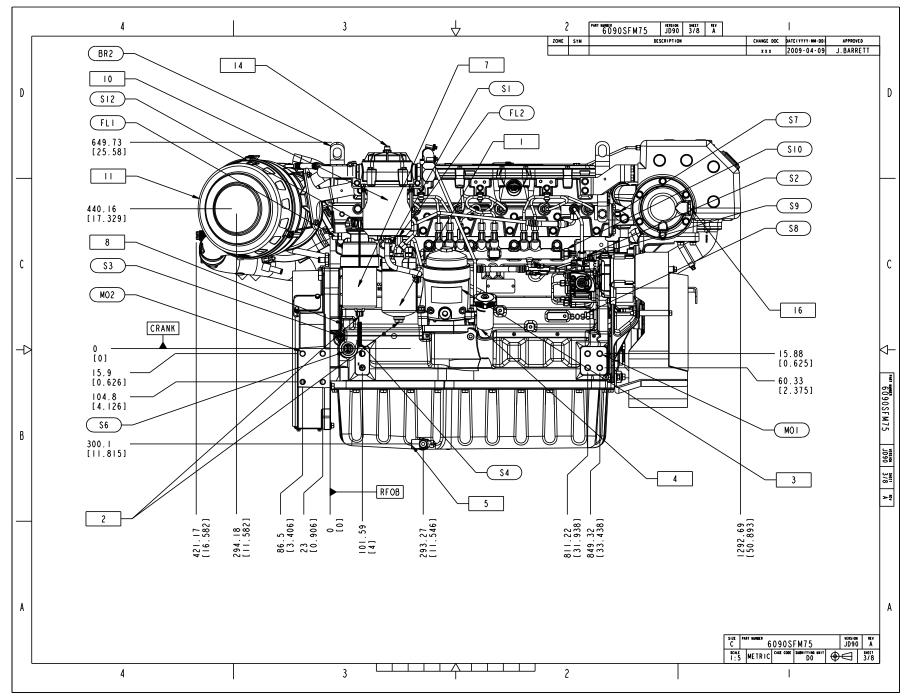

Marine Engine Installation Drawings

|   |                              |     | 4                             | з Ц                             |                                     |                       | 2            | PART MUNDER  | . VERSION SHEET REV                                                                                                                                                                                                                                                                                                                                                                                                                                                                                                                                                                                                                                                                                 | 7 1                                                                                                                                                                                                                                                                                                                                                                                                                                                                                     |                 |  |
|---|------------------------------|-----|-------------------------------|---------------------------------|-------------------------------------|-----------------------|--------------|--------------|-----------------------------------------------------------------------------------------------------------------------------------------------------------------------------------------------------------------------------------------------------------------------------------------------------------------------------------------------------------------------------------------------------------------------------------------------------------------------------------------------------------------------------------------------------------------------------------------------------------------------------------------------------------------------------------------------------|-----------------------------------------------------------------------------------------------------------------------------------------------------------------------------------------------------------------------------------------------------------------------------------------------------------------------------------------------------------------------------------------------------------------------------------------------------------------------------------------|-----------------|--|
|   |                              |     | 4                             | 3                               |                                     |                       | ZONE SYM     | 6090SFM75    | JD90 2/8 A<br>DESCRIPTION                                                                                                                                                                                                                                                                                                                                                                                                                                                                                                                                                                                                                                                                           | CHANGE DOC DATE(YYYY-NM-DD APPROVED                                                                                                                                                                                                                                                                                                                                                                                                                                                     | _               |  |
|   |                              |     |                               |                                 |                                     |                       | LONE STR     |              | Deserve and the second s | xxx 2009-04-09 J.BARRET                                                                                                                                                                                                                                                                                                                                                                                                                                                                 |                 |  |
|   |                              |     |                               |                                 |                                     |                       |              |              |                                                                                                                                                                                                                                                                                                                                                                                                                                                                                                                                                                                                                                                                                                     |                                                                                                                                                                                                                                                                                                                                                                                                                                                                                         |                 |  |
| D | CUSTOMER INSTALLATION POINTS |     |                               |                                 | WIRING HARNESS CONNECTION LOCATIONS |                       |              |              |                                                                                                                                                                                                                                                                                                                                                                                                                                                                                                                                                                                                                                                                                                     |                                                                                                                                                                                                                                                                                                                                                                                                                                                                                         |                 |  |
|   | ITEM SHEET NAME REMARKS      |     |                               |                                 |                                     |                       |              |              |                                                                                                                                                                                                                                                                                                                                                                                                                                                                                                                                                                                                                                                                                                     | -1                                                                                                                                                                                                                                                                                                                                                                                                                                                                                      |                 |  |
|   | AI                           | 7   | AIR - TURBO INLET             | Ø139.7, 44.45 ENGAGEMENT        | SI                                  | 3                     | FUEL PRES    | SSURF        |                                                                                                                                                                                                                                                                                                                                                                                                                                                                                                                                                                                                                                                                                                     |                                                                                                                                                                                                                                                                                                                                                                                                                                                                                         | $\neg$          |  |
|   | BRI                          | 5   | BRACKET - FRONT LIFT EYE      | 25.4 X 38.1                     | ÷ .                                 | S2 3 FUEL TEMPERATURE |              |              |                                                                                                                                                                                                                                                                                                                                                                                                                                                                                                                                                                                                                                                                                                     | -1                                                                                                                                                                                                                                                                                                                                                                                                                                                                                      |                 |  |
|   | BR2                          | 3   | BRACKET - REAR LIFT EYE       | 25.4 X 41.1                     | S3 3                                |                       | OIL PRESSURE |              |                                                                                                                                                                                                                                                                                                                                                                                                                                                                                                                                                                                                                                                                                                     |                                                                                                                                                                                                                                                                                                                                                                                                                                                                                         | -1              |  |
|   | C01                          | 5   | COOLANT - AUXILIARY RETURN    | I/2-I4 NPSF                     | 53<br>54                            | 3                     | WATER -      |              |                                                                                                                                                                                                                                                                                                                                                                                                                                                                                                                                                                                                                                                                                                     |                                                                                                                                                                                                                                                                                                                                                                                                                                                                                         | -1              |  |
| — | C 0 2                        | 5   | COOLANT - AUXILIARY SUPPLY    | 2X 3/4-14 NPSF                  | \$5                                 | 7                     | _            | T TEMPERATUR | c                                                                                                                                                                                                                                                                                                                                                                                                                                                                                                                                                                                                                                                                                                   |                                                                                                                                                                                                                                                                                                                                                                                                                                                                                         | $\dashv \vdash$ |  |
|   | DRI                          | 4   | DRIVE - MAG PICKUP            | 3/4-16 UNF-2B                   | 55<br>56                            | 3                     | CRANK POS    |              | L                                                                                                                                                                                                                                                                                                                                                                                                                                                                                                                                                                                                                                                                                                   |                                                                                                                                                                                                                                                                                                                                                                                                                                                                                         | -1              |  |
|   | ELI                          | 6   | ALTERNATOR                    | SEE OPTION DRAWING              | <u> </u>                            | 3                     |              | TEMPERATURE  | (18)                                                                                                                                                                                                                                                                                                                                                                                                                                                                                                                                                                                                                                                                                                |                                                                                                                                                                                                                                                                                                                                                                                                                                                                                         | $-\parallel$    |  |
|   | EL2                          | 5   | STARTING MOTOR                | SEE OPTION DRAWING              | 57<br>58                            | 3                     |              |              |                                                                                                                                                                                                                                                                                                                                                                                                                                                                                                                                                                                                                                                                                                     |                                                                                                                                                                                                                                                                                                                                                                                                                                                                                         |                 |  |
|   | FLI                          | 3   | FUEL - INLET                  | -06 ORFS (11/16-16UN -2A)       |                                     |                       |              |              | - BEHIND FIP                                                                                                                                                                                                                                                                                                                                                                                                                                                                                                                                                                                                                                                                                        |                                                                                                                                                                                                                                                                                                                                                                                                                                                                                         | _               |  |
|   | FL2                          | 3   | FUEL - RETURN                 | -06 ORFS (11/16-16UN -2A)       | \$9                                 | 3                     |              | P CONTROL VA | LVE                                                                                                                                                                                                                                                                                                                                                                                                                                                                                                                                                                                                                                                                                                 |                                                                                                                                                                                                                                                                                                                                                                                                                                                                                         | $-\parallel$    |  |
| C | мот                          | 3,5 | MOUNTING HOLES - ENGINE BLOCK | IOX MI6 X 2-6H ▼ 54.8 MIN       | \$10                                | 3                     | RAIL PRES    |              |                                                                                                                                                                                                                                                                                                                                                                                                                                                                                                                                                                                                                                                                                                     |                                                                                                                                                                                                                                                                                                                                                                                                                                                                                         | _   C           |  |
|   | MO2                          | 3,5 | MOUNTING HOLES - FLYWHEEL HOU | SING 8X MI6 X 2-6H ∓ 24 MIN     | \$11                                | 1                     |              | T PRESSURE   |                                                                                                                                                                                                                                                                                                                                                                                                                                                                                                                                                                                                                                                                                                     |                                                                                                                                                                                                                                                                                                                                                                                                                                                                                         | $-\parallel$    |  |
|   | моз                          | 4   | MOUNTING HOLES - FLYWHEEL HOU |                                 | \$12                                | 3                     | FUEL TRANS   | SFER PUMP    |                                                                                                                                                                                                                                                                                                                                                                                                                                                                                                                                                                                                                                                                                                     |                                                                                                                                                                                                                                                                                                                                                                                                                                                                                         |                 |  |
|   | MO4                          | 4   | MOUNTING HOLES - FLYWHEEL     | 8X 3/8-16 UNC-2B ▼ 18.3 MIN Ø10 |                                     |                       |              |              |                                                                                                                                                                                                                                                                                                                                                                                                                                                                                                                                                                                                                                                                                                     |                                                                                                                                                                                                                                                                                                                                                                                                                                                                                         | _               |  |
|   | SWI                          | 5   | SEA WATER PUMP INLET          | Ø 63.5. 44.45 ENGAGEMENT        |                                     |                       |              | CUSTOM       | ER SERVICE POIN                                                                                                                                                                                                                                                                                                                                                                                                                                                                                                                                                                                                                                                                                     | TS                                                                                                                                                                                                                                                                                                                                                                                                                                                                                      |                 |  |
|   |                              | -   |                               |                                 | ITEM                                | SHEET                 |              | NAME         |                                                                                                                                                                                                                                                                                                                                                                                                                                                                                                                                                                                                                                                                                                     | REMARKS                                                                                                                                                                                                                                                                                                                                                                                                                                                                                 |                 |  |
|   |                              |     |                               |                                 | 1                                   | 3                     | FUEL - FI    | ILTER, FINAL |                                                                                                                                                                                                                                                                                                                                                                                                                                                                                                                                                                                                                                                                                                     | 26 mm REMOVAL DISTANCE                                                                                                                                                                                                                                                                                                                                                                                                                                                                  | -14-            |  |
|   |                              |     |                               |                                 | 2                                   | 3                     | FUEL - WA    | ATER IN FUEL | DRAIN                                                                                                                                                                                                                                                                                                                                                                                                                                                                                                                                                                                                                                                                                               |                                                                                                                                                                                                                                                                                                                                                                                                                                                                                         |                 |  |
|   |                              |     |                               |                                 | 3                                   | 3                     | LUBE - O     | IL FILTER    |                                                                                                                                                                                                                                                                                                                                                                                                                                                                                                                                                                                                                                                                                                     | 115 mm REMOVAL DISTANCE                                                                                                                                                                                                                                                                                                                                                                                                                                                                 | - 6             |  |
|   |                              |     |                               |                                 | 4                                   | 3                     |              | IL FILL/ DIP | STICK                                                                                                                                                                                                                                                                                                                                                                                                                                                                                                                                                                                                                                                                                               | 388 mm REMOVAL DISTANCE                                                                                                                                                                                                                                                                                                                                                                                                                                                                 | 6090SFM75       |  |
|   |                              |     |                               |                                 | 5                                   | 3                     | LUBE - O     |              |                                                                                                                                                                                                                                                                                                                                                                                                                                                                                                                                                                                                                                                                                                     | 3/4-14 NPT                                                                                                                                                                                                                                                                                                                                                                                                                                                                              | 귀운              |  |
|   |                              |     |                               |                                 | 6                                   | 5                     | LUBE - O     |              |                                                                                                                                                                                                                                                                                                                                                                                                                                                                                                                                                                                                                                                                                                     | 7/8-14 UNF -2A IN                                                                                                                                                                                                                                                                                                                                                                                                                                                                       | -1121           |  |
| B |                              |     |                               |                                 | 7                                   | 3                     |              | TER PRIMARY  |                                                                                                                                                                                                                                                                                                                                                                                                                                                                                                                                                                                                                                                                                                     | 60 mm REMOVAL DISTANCE                                                                                                                                                                                                                                                                                                                                                                                                                                                                  |                 |  |
|   |                              |     |                               |                                 | 8                                   | 3                     |              | TOOL OPENIN  | G                                                                                                                                                                                                                                                                                                                                                                                                                                                                                                                                                                                                                                                                                                   |                                                                                                                                                                                                                                                                                                                                                                                                                                                                                         | D60f            |  |
|   |                              |     |                               |                                 | 9                                   | 1                     | ROCKER AF    |              | •                                                                                                                                                                                                                                                                                                                                                                                                                                                                                                                                                                                                                                                                                                   |                                                                                                                                                                                                                                                                                                                                                                                                                                                                                         | 2/8             |  |
|   |                              |     |                               |                                 | 10                                  | 3                     |              |              | TILATION SYSTEM                                                                                                                                                                                                                                                                                                                                                                                                                                                                                                                                                                                                                                                                                     | 4 50.8 REMOVAL DISTANCE                                                                                                                                                                                                                                                                                                                                                                                                                                                                 |                 |  |
|   |                              |     |                               |                                 |                                     | 3,4,7                 | AIR CLEAN    |              |                                                                                                                                                                                                                                                                                                                                                                                                                                                                                                                                                                                                                                                                                                     | 178 REMOVAL DISTANCE                                                                                                                                                                                                                                                                                                                                                                                                                                                                    | _ ≥₹            |  |
|   |                              |     |                               |                                 | 12                                  | 5                     |              | TION DRAIN   |                                                                                                                                                                                                                                                                                                                                                                                                                                                                                                                                                                                                                                                                                                     |                                                                                                                                                                                                                                                                                                                                                                                                                                                                                         | -               |  |
|   |                              |     |                               |                                 | 13                                  | 6                     | COOLANT D    |              |                                                                                                                                                                                                                                                                                                                                                                                                                                                                                                                                                                                                                                                                                                     | WATER PUMP COVER                                                                                                                                                                                                                                                                                                                                                                                                                                                                        | -               |  |
|   |                              |     |                               |                                 | 14                                  | 3                     |              |              |                                                                                                                                                                                                                                                                                                                                                                                                                                                                                                                                                                                                                                                                                                     | FILTER SERVICE INDICATOR                                                                                                                                                                                                                                                                                                                                                                                                                                                                | -               |  |
|   |                              |     |                               |                                 | 15                                  | 5                     | COOLANT [    |              |                                                                                                                                                                                                                                                                                                                                                                                                                                                                                                                                                                                                                                                                                                     | BLOCK                                                                                                                                                                                                                                                                                                                                                                                                                                                                                   |                 |  |
|   |                              |     |                               |                                 | 16                                  | 3,5                   | ZINC ANOL    |              |                                                                                                                                                                                                                                                                                                                                                                                                                                                                                                                                                                                                                                                                                                     | BLOCK                                                                                                                                                                                                                                                                                                                                                                                                                                                                                   |                 |  |
|   |                              |     |                               |                                 | 17                                  | 5                     |              |              |                                                                                                                                                                                                                                                                                                                                                                                                                                                                                                                                                                                                                                                                                                     | 105mm IMPELLER REMOVAL DISTANC                                                                                                                                                                                                                                                                                                                                                                                                                                                          |                 |  |
| A |                              |     |                               |                                 |                                     | 3                     | SEA WATER    | N FUMF       |                                                                                                                                                                                                                                                                                                                                                                                                                                                                                                                                                                                                                                                                                                     | LINDIUM IMPELLER REMOVAL DISTANC                                                                                                                                                                                                                                                                                                                                                                                                                                                        | <u>ب</u>        |  |
|   |                              |     |                               |                                 |                                     |                       |              |              |                                                                                                                                                                                                                                                                                                                                                                                                                                                                                                                                                                                                                                                                                                     | Cut Instante                                                                                                                                                                                                                                                                                                                                                                                                                                                                            |                 |  |
|   |                              |     |                               |                                 |                                     |                       |              |              |                                                                                                                                                                                                                                                                                                                                                                                                                                                                                                                                                                                                                                                                                                     | Size Part Number C Vicesion Vicesion JD90 Size JD90 Size JD90 Size JD90 Size JD90 Size |                 |  |
|   |                              |     | 4                             | 3                               |                                     |                       | 2            |              |                                                                                                                                                                                                                                                                                                                                                                                                                                                                                                                                                                                                                                                                                                     |                                                                                                                                                                                                                                                                                                                                                                                                                                                                                         | <u> </u>        |  |
|   |                              |     | 4                             | 3                               |                                     |                       | ۷            |              | I                                                                                                                                                                                                                                                                                                                                                                                                                                                                                                                                                                                                                                                                                                   | I                                                                                                                                                                                                                                                                                                                                                                                                                                                                                       |                 |  |