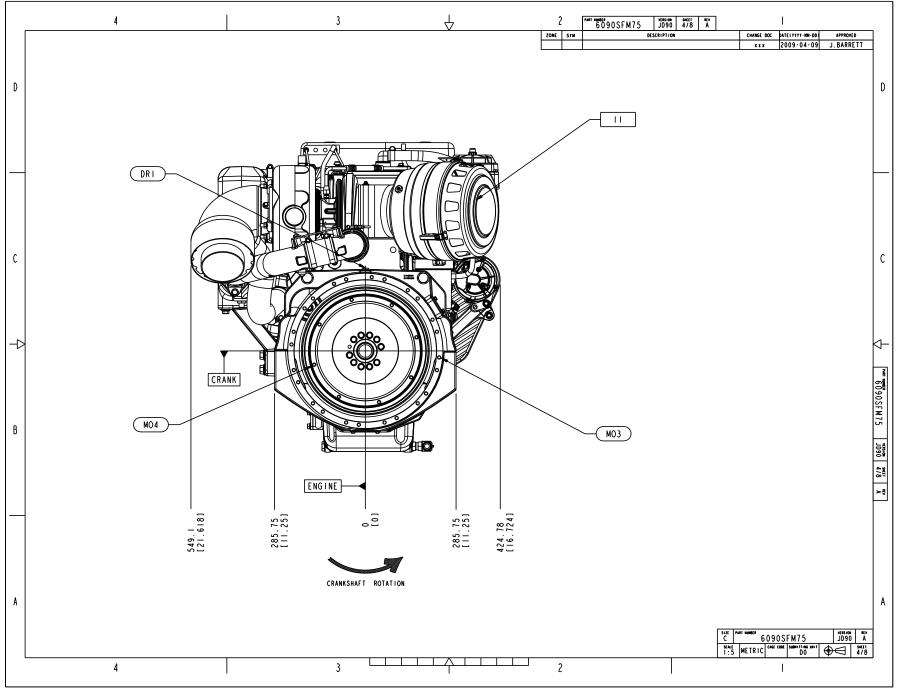

Marine Engine Installation Drawings

|   |                              |     | 4                             | з Ц                             |                                     |                       | 2            | PART MUNDER  | . VERSION SHEET REV                                                                                                                                                                                                                                                                                                                                                                                                                                                                                                                                                                                                                                                                                 | 7 1                                                                                                                                                                                                                                                                                                                                                                                                                                                                                     |                 |  |
|---|------------------------------|-----|-------------------------------|---------------------------------|-------------------------------------|-----------------------|--------------|--------------|-----------------------------------------------------------------------------------------------------------------------------------------------------------------------------------------------------------------------------------------------------------------------------------------------------------------------------------------------------------------------------------------------------------------------------------------------------------------------------------------------------------------------------------------------------------------------------------------------------------------------------------------------------------------------------------------------------|-----------------------------------------------------------------------------------------------------------------------------------------------------------------------------------------------------------------------------------------------------------------------------------------------------------------------------------------------------------------------------------------------------------------------------------------------------------------------------------------|-----------------|--|
|   |                              |     | 4                             | 3                               |                                     |                       | ZONE SYM     | 6090SFM75    | JD90 2/8 A<br>DESCRIPTION                                                                                                                                                                                                                                                                                                                                                                                                                                                                                                                                                                                                                                                                           | CHANGE DOC DATE(YYYY-NM-DD APPROVED                                                                                                                                                                                                                                                                                                                                                                                                                                                     | _               |  |
|   |                              |     |                               |                                 |                                     |                       | LONE STR     |              | Deserve and the second s | xxx 2009-04-09 J.BARRET                                                                                                                                                                                                                                                                                                                                                                                                                                                                 |                 |  |
|   |                              |     |                               |                                 |                                     |                       |              |              |                                                                                                                                                                                                                                                                                                                                                                                                                                                                                                                                                                                                                                                                                                     |                                                                                                                                                                                                                                                                                                                                                                                                                                                                                         |                 |  |
| D | CUSTOMER INSTALLATION POINTS |     |                               |                                 | WIRING HARNESS CONNECTION LOCATIONS |                       |              |              |                                                                                                                                                                                                                                                                                                                                                                                                                                                                                                                                                                                                                                                                                                     |                                                                                                                                                                                                                                                                                                                                                                                                                                                                                         |                 |  |
|   | ITEM SHEET NAME REMARKS      |     |                               |                                 |                                     |                       |              |              |                                                                                                                                                                                                                                                                                                                                                                                                                                                                                                                                                                                                                                                                                                     | -1                                                                                                                                                                                                                                                                                                                                                                                                                                                                                      |                 |  |
|   | AI                           | 7   | AIR - TURBO INLET             | Ø139.7, 44.45 ENGAGEMENT        | SI                                  | 3                     | FUEL PRES    | SSURF        |                                                                                                                                                                                                                                                                                                                                                                                                                                                                                                                                                                                                                                                                                                     |                                                                                                                                                                                                                                                                                                                                                                                                                                                                                         | $\neg$          |  |
|   | BRI                          | 5   | BRACKET - FRONT LIFT EYE      | 25.4 X 38.1                     | ÷ .                                 | S2 3 FUEL TEMPERATURE |              |              |                                                                                                                                                                                                                                                                                                                                                                                                                                                                                                                                                                                                                                                                                                     | -1                                                                                                                                                                                                                                                                                                                                                                                                                                                                                      |                 |  |
|   | BR2                          | 3   | BRACKET - REAR LIFT EYE       | 25.4 X 41.1                     | S3 3                                |                       | OIL PRESSURE |              |                                                                                                                                                                                                                                                                                                                                                                                                                                                                                                                                                                                                                                                                                                     |                                                                                                                                                                                                                                                                                                                                                                                                                                                                                         | -1              |  |
|   | C01                          | 5   | COOLANT - AUXILIARY RETURN    | I/2-I4 NPSF                     | 53<br>54                            | 3                     | WATER -      |              |                                                                                                                                                                                                                                                                                                                                                                                                                                                                                                                                                                                                                                                                                                     |                                                                                                                                                                                                                                                                                                                                                                                                                                                                                         | -1              |  |
| — | C 0 2                        | 5   | COOLANT - AUXILIARY SUPPLY    | 2X 3/4-14 NPSF                  | \$5                                 | 7                     | _            | T TEMPERATUR | c                                                                                                                                                                                                                                                                                                                                                                                                                                                                                                                                                                                                                                                                                                   |                                                                                                                                                                                                                                                                                                                                                                                                                                                                                         | $\dashv \vdash$ |  |
|   | DRI                          | 4   | DRIVE - MAG PICKUP            | 3/4-16 UNF-2B                   | 55<br>56                            | 3                     | CRANK POS    |              | L                                                                                                                                                                                                                                                                                                                                                                                                                                                                                                                                                                                                                                                                                                   |                                                                                                                                                                                                                                                                                                                                                                                                                                                                                         | -1              |  |
|   | ELI                          | 6   | ALTERNATOR                    | SEE OPTION DRAWING              | <u> </u>                            | 3                     |              | TEMPERATURE  | (18)                                                                                                                                                                                                                                                                                                                                                                                                                                                                                                                                                                                                                                                                                                |                                                                                                                                                                                                                                                                                                                                                                                                                                                                                         | $-\parallel$    |  |
|   | EL2                          | 5   | STARTING MOTOR                | SEE OPTION DRAWING              | 57<br>58                            | 3                     |              |              |                                                                                                                                                                                                                                                                                                                                                                                                                                                                                                                                                                                                                                                                                                     |                                                                                                                                                                                                                                                                                                                                                                                                                                                                                         |                 |  |
|   | FLI                          | 3   | FUEL - INLET                  | -06 ORFS (11/16-16UN -2A)       |                                     |                       |              |              | - BEHIND FIP                                                                                                                                                                                                                                                                                                                                                                                                                                                                                                                                                                                                                                                                                        |                                                                                                                                                                                                                                                                                                                                                                                                                                                                                         | _               |  |
|   | FL2                          | 3   | FUEL - RETURN                 | -06 ORFS (11/16-16UN -2A)       | \$9                                 | 3                     |              | P CONTROL VA | LVE                                                                                                                                                                                                                                                                                                                                                                                                                                                                                                                                                                                                                                                                                                 |                                                                                                                                                                                                                                                                                                                                                                                                                                                                                         | $-\parallel$    |  |
| C | мот                          | 3,5 | MOUNTING HOLES - ENGINE BLOCK | IOX MI6 X 2-6H ▼ 54.8 MIN       | \$10                                | 3                     | RAIL PRES    |              |                                                                                                                                                                                                                                                                                                                                                                                                                                                                                                                                                                                                                                                                                                     |                                                                                                                                                                                                                                                                                                                                                                                                                                                                                         | _   C           |  |
|   | MO2                          | 3,5 | MOUNTING HOLES - FLYWHEEL HOU | SING 8X MI6 X 2-6H ∓ 24 MIN     | \$11                                | 1                     |              | T PRESSURE   |                                                                                                                                                                                                                                                                                                                                                                                                                                                                                                                                                                                                                                                                                                     |                                                                                                                                                                                                                                                                                                                                                                                                                                                                                         | $-\parallel$    |  |
|   | моз                          | 4   | MOUNTING HOLES - FLYWHEEL HOU |                                 | \$12                                | 3                     | FUEL TRANS   | SFER PUMP    |                                                                                                                                                                                                                                                                                                                                                                                                                                                                                                                                                                                                                                                                                                     |                                                                                                                                                                                                                                                                                                                                                                                                                                                                                         |                 |  |
|   | MO4                          | 4   | MOUNTING HOLES - FLYWHEEL     | 8X 3/8-16 UNC-2B ▼ 18.3 MIN Ø10 |                                     |                       |              |              |                                                                                                                                                                                                                                                                                                                                                                                                                                                                                                                                                                                                                                                                                                     |                                                                                                                                                                                                                                                                                                                                                                                                                                                                                         | _               |  |
|   | SWI                          | 5   | SEA WATER PUMP INLET          | Ø 63.5. 44.45 ENGAGEMENT        |                                     |                       |              | CUSTOM       | ER SERVICE POIN                                                                                                                                                                                                                                                                                                                                                                                                                                                                                                                                                                                                                                                                                     | TS                                                                                                                                                                                                                                                                                                                                                                                                                                                                                      |                 |  |
|   |                              | -   |                               |                                 | ITEM                                | SHEET                 |              | NAME         |                                                                                                                                                                                                                                                                                                                                                                                                                                                                                                                                                                                                                                                                                                     | REMARKS                                                                                                                                                                                                                                                                                                                                                                                                                                                                                 |                 |  |
|   |                              |     |                               |                                 | 1                                   | 3                     | FUEL - FI    | ILTER, FINAL |                                                                                                                                                                                                                                                                                                                                                                                                                                                                                                                                                                                                                                                                                                     | 26 mm REMOVAL DISTANCE                                                                                                                                                                                                                                                                                                                                                                                                                                                                  | -14-            |  |
|   |                              |     |                               |                                 | 2                                   | 3                     | FUEL - WA    | ATER IN FUEL | DRAIN                                                                                                                                                                                                                                                                                                                                                                                                                                                                                                                                                                                                                                                                                               |                                                                                                                                                                                                                                                                                                                                                                                                                                                                                         |                 |  |
|   |                              |     |                               |                                 | 3                                   | 3                     | LUBE - O     | IL FILTER    |                                                                                                                                                                                                                                                                                                                                                                                                                                                                                                                                                                                                                                                                                                     | 115 mm REMOVAL DISTANCE                                                                                                                                                                                                                                                                                                                                                                                                                                                                 | - 6             |  |
|   |                              |     |                               |                                 | 4                                   | 3                     |              | IL FILL/ DIP | STICK                                                                                                                                                                                                                                                                                                                                                                                                                                                                                                                                                                                                                                                                                               | 388 mm REMOVAL DISTANCE                                                                                                                                                                                                                                                                                                                                                                                                                                                                 | 6090SFM75       |  |
|   |                              |     |                               |                                 | 5                                   | 3                     | LUBE - O     |              |                                                                                                                                                                                                                                                                                                                                                                                                                                                                                                                                                                                                                                                                                                     | 3/4-14 NPT                                                                                                                                                                                                                                                                                                                                                                                                                                                                              | 귀운              |  |
|   |                              |     |                               |                                 | 6                                   | 5                     | LUBE - O     |              |                                                                                                                                                                                                                                                                                                                                                                                                                                                                                                                                                                                                                                                                                                     | 7/8-14 UNF -2A IN                                                                                                                                                                                                                                                                                                                                                                                                                                                                       | -1121           |  |
| B |                              |     |                               |                                 | 7                                   | 3                     |              | TER PRIMARY  |                                                                                                                                                                                                                                                                                                                                                                                                                                                                                                                                                                                                                                                                                                     | 60 mm REMOVAL DISTANCE                                                                                                                                                                                                                                                                                                                                                                                                                                                                  |                 |  |
|   |                              |     |                               |                                 | 8                                   | 3                     |              | TOOL OPENIN  | G                                                                                                                                                                                                                                                                                                                                                                                                                                                                                                                                                                                                                                                                                                   |                                                                                                                                                                                                                                                                                                                                                                                                                                                                                         | D60f            |  |
|   |                              |     |                               |                                 | 9                                   | 1                     | ROCKER AF    |              | •                                                                                                                                                                                                                                                                                                                                                                                                                                                                                                                                                                                                                                                                                                   |                                                                                                                                                                                                                                                                                                                                                                                                                                                                                         | 2/8             |  |
|   |                              |     |                               |                                 | 10                                  | 3                     |              |              | TILATION SYSTEM                                                                                                                                                                                                                                                                                                                                                                                                                                                                                                                                                                                                                                                                                     | 4 50.8 REMOVAL DISTANCE                                                                                                                                                                                                                                                                                                                                                                                                                                                                 |                 |  |
|   |                              |     |                               |                                 |                                     | 3,4,7                 | AIR CLEAN    |              |                                                                                                                                                                                                                                                                                                                                                                                                                                                                                                                                                                                                                                                                                                     | 178 REMOVAL DISTANCE                                                                                                                                                                                                                                                                                                                                                                                                                                                                    | _ ≥₹            |  |
|   |                              |     |                               |                                 | 12                                  | 5                     |              | TION DRAIN   |                                                                                                                                                                                                                                                                                                                                                                                                                                                                                                                                                                                                                                                                                                     |                                                                                                                                                                                                                                                                                                                                                                                                                                                                                         | -               |  |
|   |                              |     |                               |                                 | 13                                  | 6                     | COOLANT D    |              |                                                                                                                                                                                                                                                                                                                                                                                                                                                                                                                                                                                                                                                                                                     | WATER PUMP COVER                                                                                                                                                                                                                                                                                                                                                                                                                                                                        | -               |  |
|   |                              |     |                               |                                 | 14                                  | 3                     |              |              |                                                                                                                                                                                                                                                                                                                                                                                                                                                                                                                                                                                                                                                                                                     | FILTER SERVICE INDICATOR                                                                                                                                                                                                                                                                                                                                                                                                                                                                | -               |  |
|   |                              |     |                               |                                 | 15                                  | 5                     | COOLANT [    |              |                                                                                                                                                                                                                                                                                                                                                                                                                                                                                                                                                                                                                                                                                                     | BLOCK                                                                                                                                                                                                                                                                                                                                                                                                                                                                                   |                 |  |
|   |                              |     |                               |                                 | 16                                  | 3,5                   | ZINC ANOL    |              |                                                                                                                                                                                                                                                                                                                                                                                                                                                                                                                                                                                                                                                                                                     | BLOCK                                                                                                                                                                                                                                                                                                                                                                                                                                                                                   |                 |  |
|   |                              |     |                               |                                 | 17                                  | 5                     |              |              |                                                                                                                                                                                                                                                                                                                                                                                                                                                                                                                                                                                                                                                                                                     | 105mm IMPELLER REMOVAL DISTANC                                                                                                                                                                                                                                                                                                                                                                                                                                                          |                 |  |
| A |                              |     |                               |                                 |                                     | 3                     | SEA WATER    | N FUMF       |                                                                                                                                                                                                                                                                                                                                                                                                                                                                                                                                                                                                                                                                                                     | LINDIUM IMPELLER REMOVAL DISTANC                                                                                                                                                                                                                                                                                                                                                                                                                                                        | <u>ب</u>        |  |
|   |                              |     |                               |                                 |                                     |                       |              |              |                                                                                                                                                                                                                                                                                                                                                                                                                                                                                                                                                                                                                                                                                                     | Cut Instante                                                                                                                                                                                                                                                                                                                                                                                                                                                                            |                 |  |
|   |                              |     |                               |                                 |                                     |                       |              |              |                                                                                                                                                                                                                                                                                                                                                                                                                                                                                                                                                                                                                                                                                                     | Size Part Number C Vicesion Vicesion JD90 Size JD90 Size JD90 Size JD90 Size JD90 Size |                 |  |
|   |                              |     | 4                             | 3                               |                                     |                       | 2            |              |                                                                                                                                                                                                                                                                                                                                                                                                                                                                                                                                                                                                                                                                                                     |                                                                                                                                                                                                                                                                                                                                                                                                                                                                                         | <u> </u>        |  |
|   |                              |     | 4                             | 3                               |                                     |                       | ۷            |              | I                                                                                                                                                                                                                                                                                                                                                                                                                                                                                                                                                                                                                                                                                                   | I                                                                                                                                                                                                                                                                                                                                                                                                                                                                                       |                 |  |