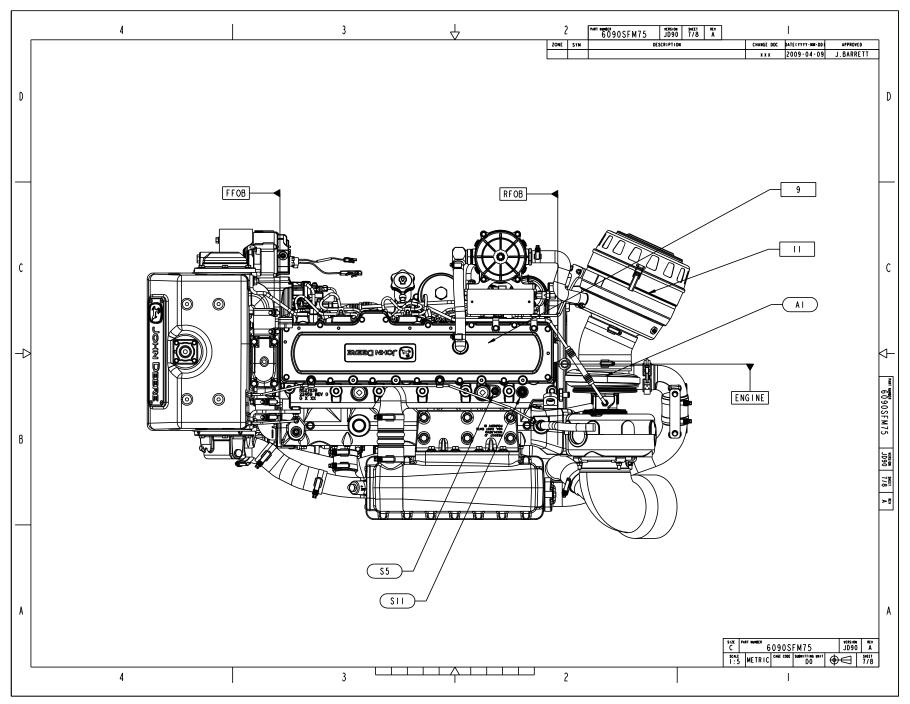

Marine Engine Installation Drawings

|   |                              |     | 4                             | з Ц                             |                                     |                       | 2            | PART MUNDER  | . VERSION SHEET REV                                                                                                                                                                                                                                                                                                                                                                                                                                                                                                                                                                                                                                                                                 | 7 1                                                                                                                                                                                                                                                                                                                                                                                                                                                                                     |                 |  |
|---|------------------------------|-----|-------------------------------|---------------------------------|-------------------------------------|-----------------------|--------------|--------------|-----------------------------------------------------------------------------------------------------------------------------------------------------------------------------------------------------------------------------------------------------------------------------------------------------------------------------------------------------------------------------------------------------------------------------------------------------------------------------------------------------------------------------------------------------------------------------------------------------------------------------------------------------------------------------------------------------|-----------------------------------------------------------------------------------------------------------------------------------------------------------------------------------------------------------------------------------------------------------------------------------------------------------------------------------------------------------------------------------------------------------------------------------------------------------------------------------------|-----------------|--|
|   |                              |     | 4                             | 3                               |                                     |                       | ZONE SYM     | 6090SFM75    | JD90 2/8 A<br>DESCRIPTION                                                                                                                                                                                                                                                                                                                                                                                                                                                                                                                                                                                                                                                                           | CHANGE DOC DATE(YYYY-NM-DD APPROVED                                                                                                                                                                                                                                                                                                                                                                                                                                                     | _               |  |
|   |                              |     |                               |                                 |                                     |                       | LONE STR     |              | Deserve and the second s | xxx 2009-04-09 J.BARRET                                                                                                                                                                                                                                                                                                                                                                                                                                                                 |                 |  |
|   |                              |     |                               |                                 |                                     |                       |              |              |                                                                                                                                                                                                                                                                                                                                                                                                                                                                                                                                                                                                                                                                                                     |                                                                                                                                                                                                                                                                                                                                                                                                                                                                                         |                 |  |
| D | CUSTOMER INSTALLATION POINTS |     |                               |                                 | WIRING HARNESS CONNECTION LOCATIONS |                       |              |              |                                                                                                                                                                                                                                                                                                                                                                                                                                                                                                                                                                                                                                                                                                     |                                                                                                                                                                                                                                                                                                                                                                                                                                                                                         |                 |  |
|   | ITEM SHEET NAME REMARKS      |     |                               |                                 |                                     |                       |              |              |                                                                                                                                                                                                                                                                                                                                                                                                                                                                                                                                                                                                                                                                                                     | -1                                                                                                                                                                                                                                                                                                                                                                                                                                                                                      |                 |  |
|   | AI                           | 7   | AIR - TURBO INLET             | Ø139.7, 44.45 ENGAGEMENT        | SI                                  | 3                     | FUEL PRES    | SSURF        |                                                                                                                                                                                                                                                                                                                                                                                                                                                                                                                                                                                                                                                                                                     |                                                                                                                                                                                                                                                                                                                                                                                                                                                                                         | $\neg$          |  |
|   | BRI                          | 5   | BRACKET - FRONT LIFT EYE      | 25.4 X 38.1                     | ÷ .                                 | S2 3 FUEL TEMPERATURE |              |              |                                                                                                                                                                                                                                                                                                                                                                                                                                                                                                                                                                                                                                                                                                     | -1                                                                                                                                                                                                                                                                                                                                                                                                                                                                                      |                 |  |
|   | BR2                          | 3   | BRACKET - REAR LIFT EYE       | 25.4 X 41.1                     | S3 3                                |                       | OIL PRESSURE |              |                                                                                                                                                                                                                                                                                                                                                                                                                                                                                                                                                                                                                                                                                                     |                                                                                                                                                                                                                                                                                                                                                                                                                                                                                         | -1              |  |
|   | C01                          | 5   | COOLANT - AUXILIARY RETURN    | I/2-I4 NPSF                     | 53<br>54                            | 3                     | WATER -      |              |                                                                                                                                                                                                                                                                                                                                                                                                                                                                                                                                                                                                                                                                                                     |                                                                                                                                                                                                                                                                                                                                                                                                                                                                                         | -1              |  |
| — | C 0 2                        | 5   | COOLANT - AUXILIARY SUPPLY    | 2X 3/4-14 NPSF                  | \$5                                 | 7                     | _            | T TEMPERATUR | c                                                                                                                                                                                                                                                                                                                                                                                                                                                                                                                                                                                                                                                                                                   |                                                                                                                                                                                                                                                                                                                                                                                                                                                                                         | $\dashv \vdash$ |  |
|   | DRI                          | 4   | DRIVE - MAG PICKUP            | 3/4-16 UNF-2B                   | 55<br>56                            | 3                     | CRANK POS    |              | L                                                                                                                                                                                                                                                                                                                                                                                                                                                                                                                                                                                                                                                                                                   |                                                                                                                                                                                                                                                                                                                                                                                                                                                                                         | -1              |  |
|   | ELI                          | 6   | ALTERNATOR                    | SEE OPTION DRAWING              | <u> </u>                            | 3                     |              | TEMPERATURE  | (18)                                                                                                                                                                                                                                                                                                                                                                                                                                                                                                                                                                                                                                                                                                |                                                                                                                                                                                                                                                                                                                                                                                                                                                                                         | $-\parallel$    |  |
|   | EL2                          | 5   | STARTING MOTOR                | SEE OPTION DRAWING              | 57<br>58                            | 3                     |              |              |                                                                                                                                                                                                                                                                                                                                                                                                                                                                                                                                                                                                                                                                                                     |                                                                                                                                                                                                                                                                                                                                                                                                                                                                                         |                 |  |
|   | FLI                          | 3   | FUEL - INLET                  | -06 ORFS (11/16-16UN -2A)       |                                     |                       |              |              | - BEHIND FIP                                                                                                                                                                                                                                                                                                                                                                                                                                                                                                                                                                                                                                                                                        |                                                                                                                                                                                                                                                                                                                                                                                                                                                                                         | _               |  |
|   | FL2                          | 3   | FUEL - RETURN                 | -06 ORFS (11/16-16UN -2A)       | \$9                                 | 3                     |              | P CONTROL VA | LVE                                                                                                                                                                                                                                                                                                                                                                                                                                                                                                                                                                                                                                                                                                 |                                                                                                                                                                                                                                                                                                                                                                                                                                                                                         | $-\parallel$    |  |
| C | мот                          | 3,5 | MOUNTING HOLES - ENGINE BLOCK | IOX MI6 X 2-6H ▼ 54.8 MIN       | \$10                                | 3                     | RAIL PRES    |              |                                                                                                                                                                                                                                                                                                                                                                                                                                                                                                                                                                                                                                                                                                     |                                                                                                                                                                                                                                                                                                                                                                                                                                                                                         | _   C           |  |
|   | MO2                          | 3,5 | MOUNTING HOLES - FLYWHEEL HOU | SING 8X MI6 X 2-6H ∓ 24 MIN     | \$11                                | 1                     |              | T PRESSURE   |                                                                                                                                                                                                                                                                                                                                                                                                                                                                                                                                                                                                                                                                                                     |                                                                                                                                                                                                                                                                                                                                                                                                                                                                                         | $-\parallel$    |  |
|   | моз                          | 4   | MOUNTING HOLES - FLYWHEEL HOU |                                 | \$12                                | 3                     | FUEL TRANS   | SFER PUMP    |                                                                                                                                                                                                                                                                                                                                                                                                                                                                                                                                                                                                                                                                                                     |                                                                                                                                                                                                                                                                                                                                                                                                                                                                                         |                 |  |
|   | MO4                          | 4   | MOUNTING HOLES - FLYWHEEL     | 8X 3/8-16 UNC-2B ▼ 18.3 MIN Ø10 |                                     |                       |              |              |                                                                                                                                                                                                                                                                                                                                                                                                                                                                                                                                                                                                                                                                                                     |                                                                                                                                                                                                                                                                                                                                                                                                                                                                                         | _               |  |
|   | SWI                          | 5   | SEA WATER PUMP INLET          | Ø 63.5. 44.45 ENGAGEMENT        |                                     |                       |              | CUSTOM       | ER SERVICE POIN                                                                                                                                                                                                                                                                                                                                                                                                                                                                                                                                                                                                                                                                                     | TS                                                                                                                                                                                                                                                                                                                                                                                                                                                                                      |                 |  |
|   |                              | -   |                               |                                 | ITEM                                | SHEET                 |              | NAME         |                                                                                                                                                                                                                                                                                                                                                                                                                                                                                                                                                                                                                                                                                                     | REMARKS                                                                                                                                                                                                                                                                                                                                                                                                                                                                                 |                 |  |
|   |                              |     |                               |                                 | 1                                   | 3                     | FUEL - FI    | ILTER, FINAL |                                                                                                                                                                                                                                                                                                                                                                                                                                                                                                                                                                                                                                                                                                     | 26 mm REMOVAL DISTANCE                                                                                                                                                                                                                                                                                                                                                                                                                                                                  | -14-            |  |
|   |                              |     |                               |                                 | 2                                   | 3                     | FUEL - WA    | ATER IN FUEL | DRAIN                                                                                                                                                                                                                                                                                                                                                                                                                                                                                                                                                                                                                                                                                               |                                                                                                                                                                                                                                                                                                                                                                                                                                                                                         |                 |  |
|   |                              |     |                               |                                 | 3                                   | 3                     | LUBE - O     | IL FILTER    |                                                                                                                                                                                                                                                                                                                                                                                                                                                                                                                                                                                                                                                                                                     | 115 mm REMOVAL DISTANCE                                                                                                                                                                                                                                                                                                                                                                                                                                                                 | - 6             |  |
|   |                              |     |                               |                                 | 4                                   | 3                     |              | IL FILL/ DIP | STICK                                                                                                                                                                                                                                                                                                                                                                                                                                                                                                                                                                                                                                                                                               | 388 mm REMOVAL DISTANCE                                                                                                                                                                                                                                                                                                                                                                                                                                                                 | 6090SFM75       |  |
|   |                              |     |                               |                                 | 5                                   | 3                     | LUBE - O     |              |                                                                                                                                                                                                                                                                                                                                                                                                                                                                                                                                                                                                                                                                                                     | 3/4-14 NPT                                                                                                                                                                                                                                                                                                                                                                                                                                                                              | 귀운              |  |
|   |                              |     |                               |                                 | 6                                   | 5                     | LUBE - O     |              |                                                                                                                                                                                                                                                                                                                                                                                                                                                                                                                                                                                                                                                                                                     | 7/8-14 UNF -2A IN                                                                                                                                                                                                                                                                                                                                                                                                                                                                       | -1121           |  |
| B |                              |     |                               |                                 | 7                                   | 3                     |              | TER PRIMARY  |                                                                                                                                                                                                                                                                                                                                                                                                                                                                                                                                                                                                                                                                                                     | 60 mm REMOVAL DISTANCE                                                                                                                                                                                                                                                                                                                                                                                                                                                                  |                 |  |
|   |                              |     |                               |                                 | 8                                   | 3                     |              | TOOL OPENIN  | G                                                                                                                                                                                                                                                                                                                                                                                                                                                                                                                                                                                                                                                                                                   |                                                                                                                                                                                                                                                                                                                                                                                                                                                                                         | D60f            |  |
|   |                              |     |                               |                                 | 9                                   | 1                     | ROCKER AF    |              | •                                                                                                                                                                                                                                                                                                                                                                                                                                                                                                                                                                                                                                                                                                   |                                                                                                                                                                                                                                                                                                                                                                                                                                                                                         | 2/8             |  |
|   |                              |     |                               |                                 | 10                                  | 3                     |              |              | TILATION SYSTEM                                                                                                                                                                                                                                                                                                                                                                                                                                                                                                                                                                                                                                                                                     | 4 50.8 REMOVAL DISTANCE                                                                                                                                                                                                                                                                                                                                                                                                                                                                 |                 |  |
|   |                              |     |                               |                                 |                                     | 3,4,7                 | AIR CLEAN    |              |                                                                                                                                                                                                                                                                                                                                                                                                                                                                                                                                                                                                                                                                                                     | 178 REMOVAL DISTANCE                                                                                                                                                                                                                                                                                                                                                                                                                                                                    | _ ≥₹            |  |
|   |                              |     |                               |                                 | 12                                  | 5                     |              | TION DRAIN   |                                                                                                                                                                                                                                                                                                                                                                                                                                                                                                                                                                                                                                                                                                     |                                                                                                                                                                                                                                                                                                                                                                                                                                                                                         | -               |  |
|   |                              |     |                               |                                 | 13                                  | 6                     | COOLANT D    |              |                                                                                                                                                                                                                                                                                                                                                                                                                                                                                                                                                                                                                                                                                                     | WATER PUMP COVER                                                                                                                                                                                                                                                                                                                                                                                                                                                                        | -               |  |
|   |                              |     |                               |                                 | 14                                  | 3                     |              |              |                                                                                                                                                                                                                                                                                                                                                                                                                                                                                                                                                                                                                                                                                                     | FILTER SERVICE INDICATOR                                                                                                                                                                                                                                                                                                                                                                                                                                                                | -               |  |
|   |                              |     |                               |                                 | 15                                  | 5                     | COOLANT [    |              |                                                                                                                                                                                                                                                                                                                                                                                                                                                                                                                                                                                                                                                                                                     | BLOCK                                                                                                                                                                                                                                                                                                                                                                                                                                                                                   |                 |  |
|   |                              |     |                               |                                 | 16                                  | 3,5                   | ZINC ANOL    |              |                                                                                                                                                                                                                                                                                                                                                                                                                                                                                                                                                                                                                                                                                                     | BLOCK                                                                                                                                                                                                                                                                                                                                                                                                                                                                                   |                 |  |
|   |                              |     |                               |                                 | 17                                  | 5                     |              |              |                                                                                                                                                                                                                                                                                                                                                                                                                                                                                                                                                                                                                                                                                                     | 105mm IMPELLER REMOVAL DISTANC                                                                                                                                                                                                                                                                                                                                                                                                                                                          |                 |  |
| A |                              |     |                               |                                 |                                     | 3                     | SEA WATER    | N FUMF       |                                                                                                                                                                                                                                                                                                                                                                                                                                                                                                                                                                                                                                                                                                     | LINDIUM IMPELLER REMOVAL DISTANC                                                                                                                                                                                                                                                                                                                                                                                                                                                        | <u>ب</u>        |  |
|   |                              |     |                               |                                 |                                     |                       |              |              |                                                                                                                                                                                                                                                                                                                                                                                                                                                                                                                                                                                                                                                                                                     | Cut Instante                                                                                                                                                                                                                                                                                                                                                                                                                                                                            |                 |  |
|   |                              |     |                               |                                 |                                     |                       |              |              |                                                                                                                                                                                                                                                                                                                                                                                                                                                                                                                                                                                                                                                                                                     | Size Part Number C Vicesion Vicesion JD90 Size JD90 Size JD90 Size JD90 Size JD90 Size |                 |  |
|   |                              |     | 4                             | 3                               |                                     |                       | 2            |              |                                                                                                                                                                                                                                                                                                                                                                                                                                                                                                                                                                                                                                                                                                     |                                                                                                                                                                                                                                                                                                                                                                                                                                                                                         | <u> </u>        |  |
|   |                              |     | 4                             | 3                               |                                     |                       | ۷            |              | I                                                                                                                                                                                                                                                                                                                                                                                                                                                                                                                                                                                                                                                                                                   | I                                                                                                                                                                                                                                                                                                                                                                                                                                                                                       |                 |  |